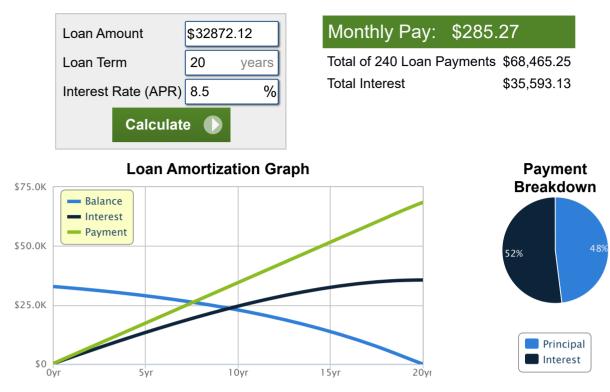

## **Amortization Calculator**

## **Annual Amortization Schedule**

| Annual Schedule | Monthly Schedule  |            |            |                |
|-----------------|-------------------|------------|------------|----------------|
|                 | Beginning Balance | Interest   | Principal  | Ending Balance |
| 1               | \$32,872.12       | \$2,769.03 | \$654.21   | \$32,217.89    |
| 2               | \$32,217.89       | \$2,711.22 | \$712.02   | \$31,505.83    |
| 3               | \$31,505.83       | \$2,648.27 | \$774.97   | \$30,730.83    |
| 4               | \$30,730.83       | \$2,579.76 | \$843.48   | \$29,887.33    |
| 5               | \$29,887.33       | \$2,505.22 | \$918.02   | \$28,969.27    |
| 6               | \$28,969.27       | \$2,424.06 | \$999.18   | \$27,970.07    |
| 7               | \$27,970.07       | \$2,335.75 | \$1,087.49 | \$26,882.54    |
| 8               | \$26,882.54       | \$2,239.61 | \$1,183.63 | \$25,698.88    |
| 9               | \$25,698.88       | \$2,134.98 | \$1,288.26 | \$24,410.60    |
| 10              | \$24,410.60       | \$2,021.11 | \$1,402.13 | \$23,008.45    |
| 11              | \$23,008.45       | \$1,897.17 | \$1,526.07 | \$21,482.36    |
| 12              | \$21,482.36       | \$1,762.29 | \$1,660.95 | \$19,821.38    |
| 13              | \$19,821.38       | \$1,615.47 | \$1,807.77 | \$18,013.59    |
| 14              | \$18,013.59       | \$1,455.67 | \$1,967.57 | \$16,046.00    |
| 15              | \$16,046.00       | \$1,281.75 | \$2,141.49 | \$13,904.49    |
| 16              | \$13,904.49       | \$1,092.46 | \$2,330.78 | \$11,573.69    |
| 17              | \$11,573.69       | \$886.45   | \$2,536.79 | \$9,036.88     |
| 18              | \$9,036.88        | \$662.22   | \$2,761.02 | \$6,275.83     |
| 19              | \$6,275.83        | \$418.16   | \$3,005.08 | \$3,270.72     |
| 20              | \$3,270.72        | \$152.54   | \$3,270.70 | \$0.00         |